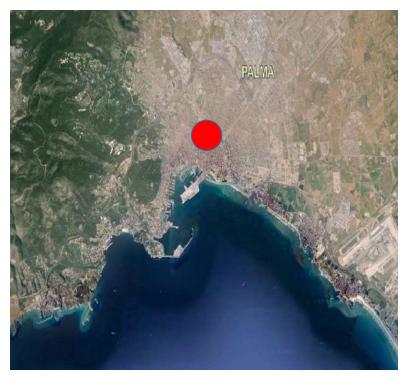

us to know, on the one hand, the monuments of the city (the Cathedral, Almudaina Palace, Bellver Castle, the City Hall, Patios Señoriales...) and, on the other one, and along the road net in Majorca, move around its beaches and close villages, such as Drach Cave, Sa Calobra, La Sierra de Tramuntana or Fomentor, among others. There is a diversity of natural and unique spaces in the islands.

#### **ACTIVITIES**

#### Núcleo Es Fortí

Es Forti Block

As part of the Sports Centre, the guests can enjoy a high quality sports facilities: swimming pools, clay and grass tennis courts, paddle courts, football pitches, athletism tracks, fitness rooms, mess hall, cafeteria, children park... As well, they can participate in the cultural, sports and leisure activities.

#### Location of the Residence



## **Tourism Office Link**

http://www.spain.info/es/informacionpractica/oficinas-turismoembajadas/oficina-turismo/mallorca/oficinade-turismo-palma-born.html