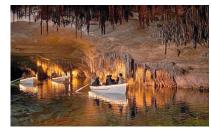

#### Across Mallorca

Cuevas del Drach

Sierra Tramuntana

Cabo Formentor

"Es Forti" block, depending on Majorca, is located in Palma, with privileged weather and on the shore of the Mediterranean, close to the city centre and easy access from the airport and the port of Palma.

Its location permits us to know, on the one hand, the monuments of the city (the Cathedral, Almudaina Palace, Bellver Castle, the City Hall, Patios Señoriales...) and, on the other one, and along the road net in Majorca, move around its beaches and close villages, such as Drach Cave, Sa Calobra, La Sierra de Tramuntana or Fomentor, among others. There is a diversity of natural and unique spaces in the islands.